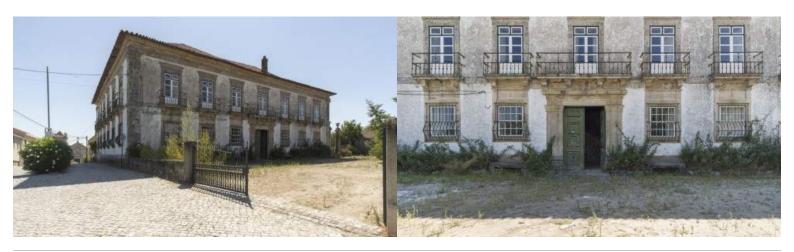

## LUXIMOS | CHRISTIE'S INTERNATIONAL REAL ESTATE

**SALE: MANOR HOUSE TO RESTORE WITH GARDENS** AND CENTENNIAL FOUNTAIN, IN LAMEGO, DOURO VALLEY, NORTH OF **PORTUGAL** 

Ref. LS04512

€ 950 000

Magnificent 16th century palace , for sale, in the Douro Valley Region, with 3.5 Ha in the heart of Cambres, in Lamego. Perfect setting for project development for Boutique Hotel in a concept of Wine Tourism, or for those seeking a historic residence in the Douro Demarcated Region. All the interior has been restored, preserving the finishings and architectural features of the time. It has a beautiful garden, with centennial fountain, and the remaining property has the capacity to recondition the vineyard framing. Good access, near the town center, 5 minutes from the center of Lamego and Régua.