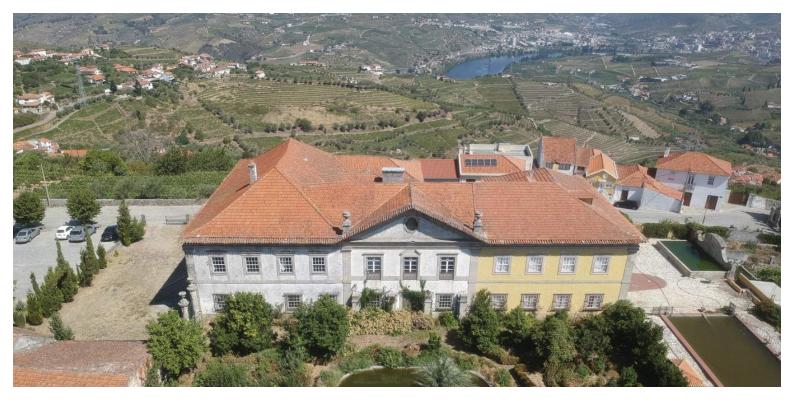

## LUXIMOS | CHRISTIE'S INTERNATIONAL REAL ESTATE

**SALE: MANOR HOUSE TO RESTORE WITH GARDENS** AND CENTENNIAL FOUNTAIN, IN LAMEGO, DOURO VALLEY, NORTH OF **PORTUGAL** 

Ref. LS04512

€ 950 000

Magnificent 16th century palace , for sale, in the Douro Valley Region, with 3.5 Ha in the heart of Cambres, in Lamego. Perfect setting for project development for Boutique Hotel in a concept of Wine Tourism, or for those seeking a historic residence in the Douro Demarcated Region. All the interior has been restored, preserving the finishings and architectural features of the time. It has a beautiful garden, with centennial fountain, and the remaining property has the capacity to recondition the vineyard framing. Good access, near the town center, 5 minutes from the center of Lamego and Régua.