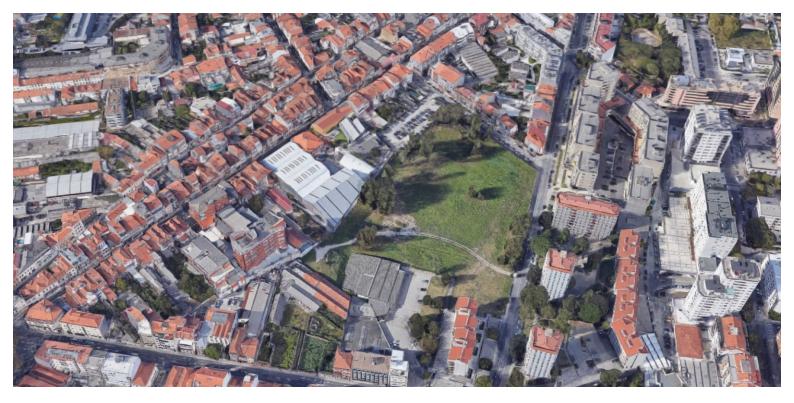

#### Ref. LS04482

€ 385 000

Building with approved project, for sale, near Praça do Marquês, in Porto. The project includes the construction of 3 T2 apartments and 1 T1+1 apartment with patio. Inserted in an excellent location, in a residential area, very close to the metro station, equidistant from the University of Asprela and downtown Porto.