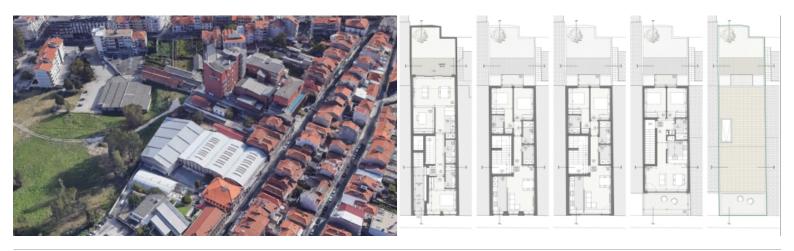

#### Ref. LS04482

€ 385 000

Building with approved project, for sale, near Praça do Marquês, in Porto. The project includes the construction of 3 T2 apartments and 1 T1+1 apartment with patio. Inserted in an excellent location, in a residential area, very close to the metro station, equidistant from the University of Asprela and downtown Porto.

| Plot Area:     | 129 <sup>m2</sup>   1 384 <sup>sq</sup><br>ft | Deployment Area:   | 98 <sup>m2</sup>   1 049 <sup>sq</sup><br>ft |
|----------------|-----------------------------------------------|--------------------|----------------------------------------------|
| Building Area: | 378 <sup>m2</sup>   4 072 <sup>sq</sup><br>ft | Energy efficiency: | B-                                           |