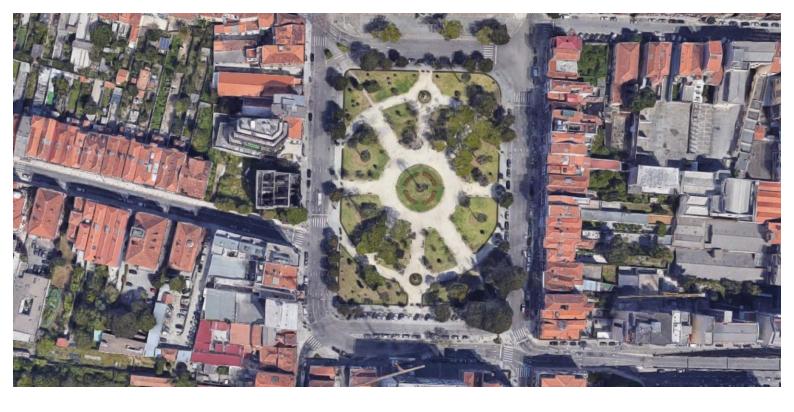

## LUXIMOS | CHRISTIE'S INTERNATIONAL REAL ESTATE

NEW COMMERCIAL SPACE, FOR SALE, IN THE CENTER OF PORTO, PORTUGAL

Ref. LS04471

€ 550 000

New commercial establishment, for sale, in downtown Porto , located in one of the most emblematic squares in the city. Property with gross private area of 302m2 is an excellent investment opportunity. Due to its functional layout, it is ideal for direct sales and services to the public. Inserted in the heart of the city, with varied supply of services and transport.