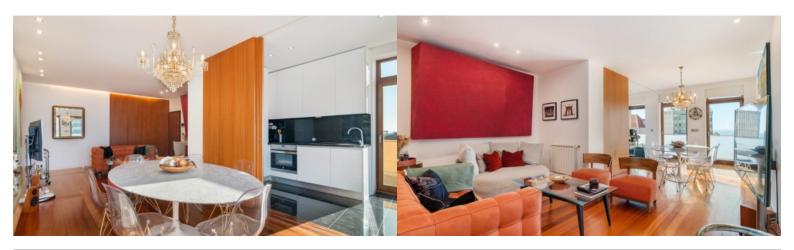

## LUXIMOS | CHRISTIE'S

**APARTMENT WITH TERRACE AND RIVER AND** SEA VIEWS, FOR SALE, IN LEÇA DA PALMEIRA, PORTO, PORTUGAL

Ref. LS04318

€ 450 000

Charming 3 bedroom apartment in the historic area of Leça da Palmeira. With unobstructed views of river and sea, with excellent construction, fully equipped kitchen in openspace, suite and spacious bedrooms with sea view. It also offers two parking spaces. It also highlights the outdoor area that allows an ideal environment for leisure time, with a large terrace facing south with river views and two balconies that give the whole apartment a unique luminosity. The 2 minutes from the beach, inserted in a place with varied supply of restaurants, shops and services.