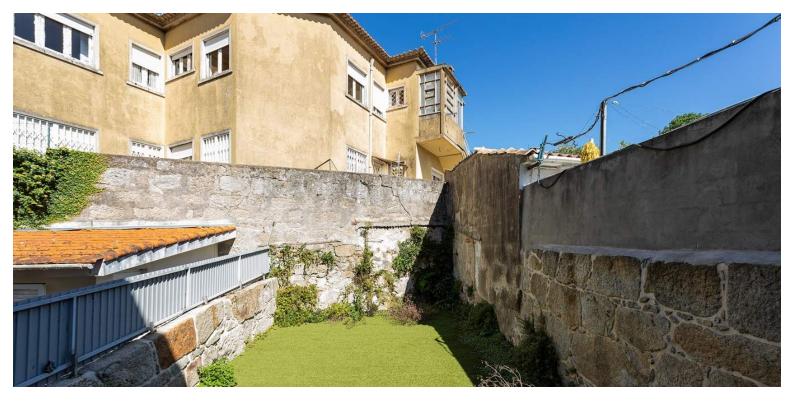

## LUXIMOS | CHRISTIE'S INTERNATIONAL REAL ESTATE

SELLING: BUILDING WITH 6 FLATS T0, T0 DUPLEX AND T2 DUPLEX, BOAVISTA, PORTO, PORTUGAL

Ref. LS04241

€ 1 100 000

Building with six fractions, for sale, near the rotunda da Boavista, in Porto. Property, spread over four floors consisting of: a T1 Duplex, four T0's and a T2 Duplex. With excellent quality finishes, allows a warm and minimalist environment with its functional layout and well distributed areas. They also benefit from great sun exposure. Inserted in premium residential area, is close to Boavista, D. Manuel II High School, Carolina Michaelis, commerce, services, transport network and main road accesses.