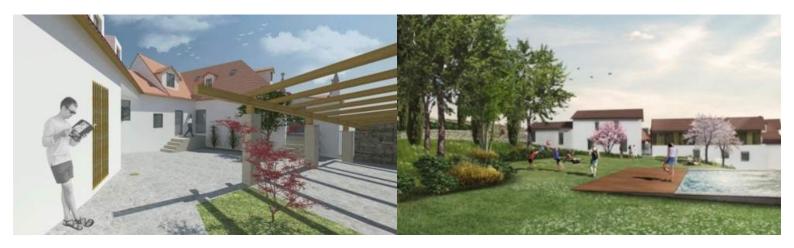

## LUXIMOS | CHRISTIE'S INTERNATIONAL REAL ESTATE

**AGRITOURISM FARM WITH** VINEYARD, FOR SALE, IN LOUSADA, NORTH OF **PORTUGAL** 

Ref. LS04229

P.O.A

Farm with rehabilitation project for agrotourism farm, for sale, in Cernadelo, Lousada. Quinta d'Arauta has over 81.000m2 and over 27.000m2 of vineyard with three of the most famous varieties of green wine: arinto, louteiro and espadeiro , thus enabling the maximum profitability of space. The main house, destined for rural tourism, will be composed of 7 apartments and 4 suites, with a complete kitchen, spacious common areas and a beautiful interior patio as a lounge and wine appreciation space. The farm also has an agricultural support building and granary. 35 minutes from Porto and 40 minutes from Braga.