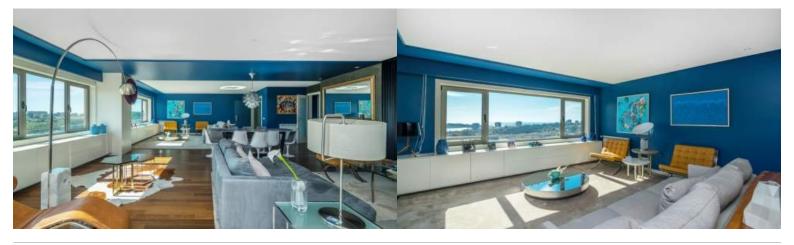

## LUXIMOS | CHRISTIE'S

PENTHOUSE WITH TERRACE AND STUNNING DOURO RIVER VIEWS, PORTO, PORTUGAL

Ref. LS03918

€ 885 000

Magnificent Penthouse with terrace and stunning views over the Douro river, in Lordelo do Ouro, Porto. This apartment has generous areas and an excellent sun exposure, having a very bright social area. It stands out for the fantastic terrace that allows different leisure areas, as well as the 4 bedrooms in suite and the 3 parking spaces. Central location and easy access to the highway as well as the best international schools.