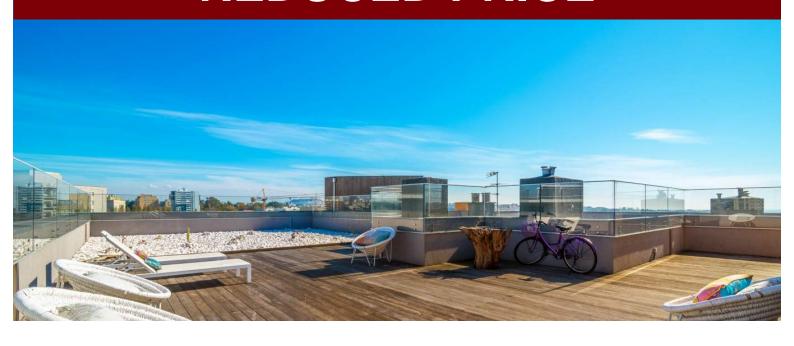

## LUXIMOS | CHRISTIE'S

PENTHOUSE WITH TERRACE AND STUNNING DOURO RIVER VIEWS, PORTO, PORTUGAL

Ref. LS03918

€ 885 000

Magnificent Penthouse with terrace and stunning views over the Douro river, in Lordelo do Ouro, Porto. This apartment has generous areas and an excellent sun exposure, having a very bright social area. It stands out for the fantastic terrace that allows different leisure areas, as well as the 4 bedrooms in suite and the 3 parking spaces. Central location and easy access to the highway as well as the best international schools.