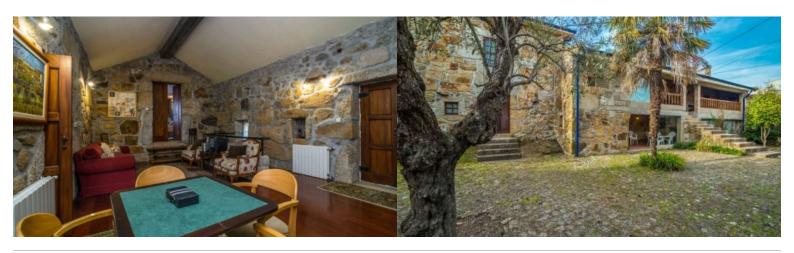

## LUXIMOS | CHRISTIE'S

**COUNTRY HOUSE W/** GARDEN AND ORCHARD, PAÇOS DE FERREIRA, PORTUGAL

Ref. LS03189

€ 395 000

Magnificent country house fully walled, with lots of privacy and the whole area sorted and treated. The gardens, as well as the orchards, boast trees, plants and decorative notes are well revealing of the antiquity and refinement of the entire property. The house, dated 1937, built in granite from the region, denotes the architectural care taken during the reconstruction. Real estate property for sale, 7 minutes from the centre of Paços de Ferreira and a few metres from the national road 209. 40 minutes away from Porto.