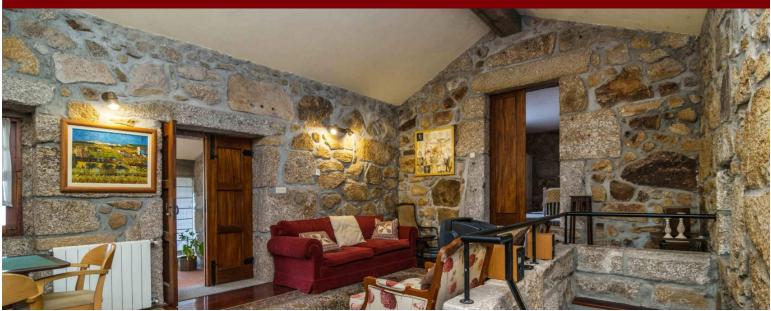

## LUXIMOS | CHRISTIE'S

**COUNTRY HOUSE W/** GARDEN AND ORCHARD, PAÇOS DE FERREIRA, PORTUGAL

Ref. LS03189

€ 395 000

Magnificent country house fully walled, with lots of privacy and the whole area sorted and treated. The gardens, as well as the orchards, boast trees, plants and decorative notes are well revealing of the antiquity and refinement of the entire property. The house, dated 1937, built in granite from the region, denotes the architectural care taken during the reconstruction. Real estate property for sale, 7 minutes from the centre of Paços de Ferreira and a few metres from the national road 209. 40 minutes away from Porto.