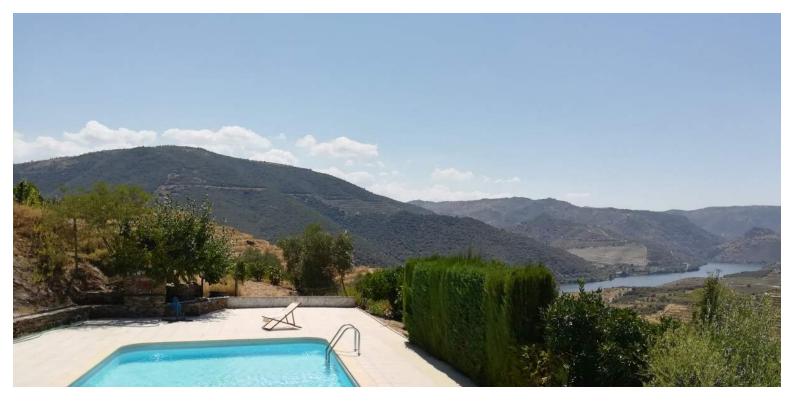

## LUXIMOS | CHRISTIE'S

**FARM WITH VIEWS TO DOURO RIVER, DOURO DEMARCATED REGION, PORTUGAL** 

Ref. LS01670

€ 490 000

Located on the slope of the Douro River, in the Douro Demarcated Region and World Heritage, we find this magnificent property. Surrounded by the calm and tranquility of the region, where you can enjoy all the comfort and well being. Stunning views to the Douro river, a great sun exposure with garden area, cellar, storage and orchard. In the property we also find an open terrace to the river, which communicates with the pool area. Possibility to enlarge the buildings and to build new ones. Near the restaurant, marina, and the main accesses (A4 Porto), about 2 hours from the international airport Francisco Sá Carneiro, 1h40 minutes from the city of Porto.