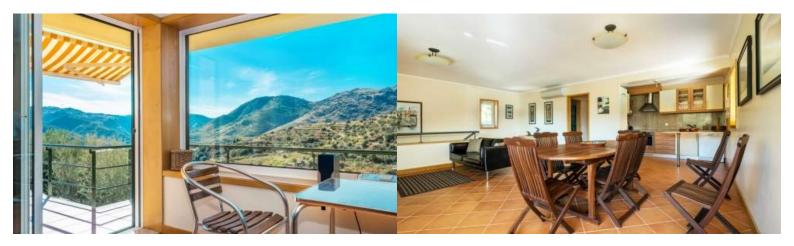

## LUXIMOS | CHRISTIE'S

**FARM WITH VIEWS TO DOURO RIVER, DOURO DEMARCATED REGION, PORTUGAL** 

Ref. LS01670

€ 490 000

Located on the slope of the Douro River, in the Douro Demarcated Region and World Heritage, we find this magnificent property. Surrounded by the calm and tranquility of the region, where you can enjoy all the comfort and well being. Stunning views to the Douro river, a great sun exposure with garden area, cellar, storage and orchard. In the property we also find an open terrace to the river, which communicates with the pool area. Possibility to enlarge the buildings and to build new ones. Near the restaurant, marina, and the main accesses (A4 Porto), about 2 hours from the international airport Francisco Sá Carneiro, 1h40 minutes from the city of Porto.