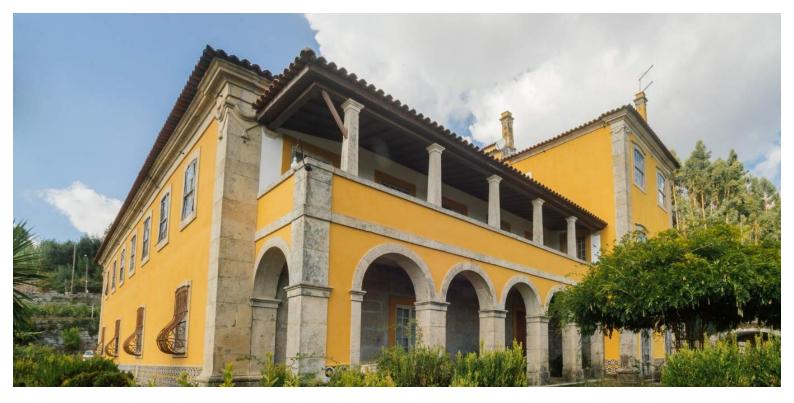

## Ref. CS02812

€ 1 450 000

Beautiful Solar with typical Portuguese architecture, dating from the Sec. XVI seed in the Portuguese nobility. Beautiful building in good structural condition, with the maintenance of its interior and exterior design, highlighting the conservation of time details and the architecture. Great reference for its chapel choir and for the traditional cuisine with a majestic chimney, characteristic of large solarin this region. Inserted in a beautiful property that also benefits from several buildings as caretaker house, cellar, barns, etc. Real estate property suitable for anyone looking for a noble residence with character, and for those who want to invest in the tourism area, transforming this beautiful solar in a beautiful cha...