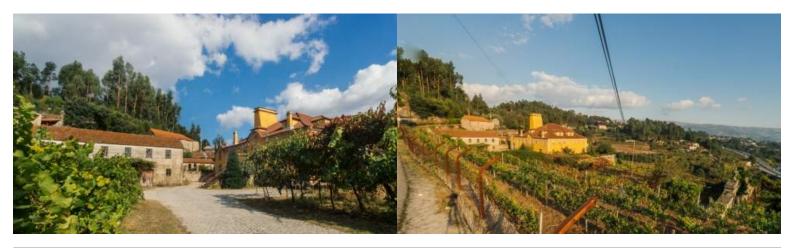

## Ref. CS02812

€ 1 450 000

Beautiful Solar with typical Portuguese architecture, dating from the Sec. XVI seed in the Portuguese nobility. Beautiful building in good structural condition, with the maintenance of its interior and exterior design, highlighting the conservation of time details and the architecture. Great reference for its chapel choir and for the traditional cuisine with a majestic chimney, characteristic of large solarin this region. Inserted in a beautiful property that also benefits from several buildings as caretaker house, cellar, barns, etc. Real estate property suitable for anyone looking for a noble residence with character, and for those who want to invest in the tourism area, transforming this beautiful solar in a beautiful cha...