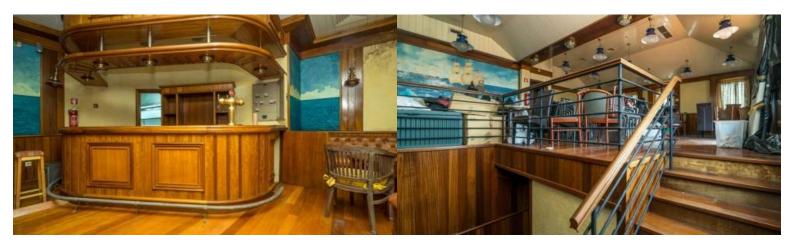

## LUXIMOS | CHRISTIE'S

RESTAURANT FOR SALE, LEÇA DA PALMEIRA, PORTO, PORTUGAL

Ref. CS02646

€ 1 000 000

The restaurant, with 3 floors, in the heart of the Historic centre of Leça da Palmeira. It offers a great distribution of space and a terrace with views of the sea. This property for sale, located near trade and services. Excellent business opportunity!