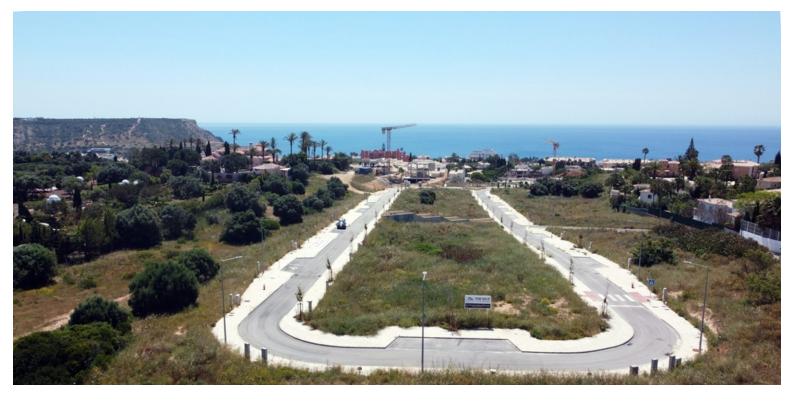

## LUXIMOS | CHRISTIE'S INTERNATIONAL REAL ESTATE

**PLOT OF BUILDING LAND** FOR SALE IN LUZ, ALGARVE, PORTUGAL

Ref. 2LS00195

€ 750 000

Plot for building a villa, part of the fantastic Monte Lemos development, located in charming Luz, in the Algarve. This is a plot with a maximum construction area of 330 m², for a three-storey and a three-bedroom house, including a basement with a garage. With an excellent location, a short distance from the renowned Praia da Luz, 10 minutes from the city of Lagos and some of the best golf courses in the western Algarve, this plot offers good access to the N125 national road and the A22 highway. This plot is a fantastic investment opportunity to build an extraordinary villa for permanent residence or vacation, in a privileged location.

1 515 <sup>m2</sup> | 16 307 **Area:** sq ft 1 515 <sup>m2</sup> | 16 307 sq ft Plot Area:

 $280 \, \text{m}^2 \mid 3014 \, \text{sq}$  Building Area:  $330 \, ^{\text{m2}} \mid 3.552 \, ^{\text{sq}}$ 