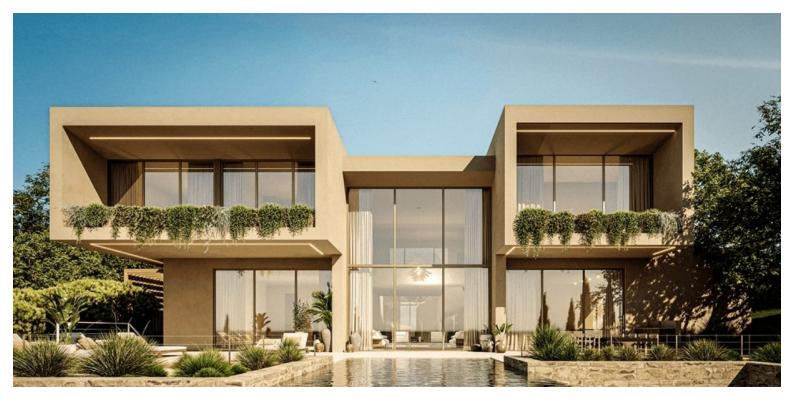

## Ref. 1LS02235-1

P.O.A

A unique project for two extraordinary villas on a plot facing the sea, just minutes from Albufeira Marina in the Algarve. The project was conceived to maximize privacy and incorporate innovative design, revealing the epitome of luxury living, where exclusivity meets sustainability in an enchanting cliffside setting with panoramic coastal views. Less than a kilometer from the sea, these villas reinvent modernity, luxury and comfort. The 1228 m<sup>2</sup> Eagle's Eye Villa has 9 bedrooms and the 808 m<sup>2</sup> Hawk's Eye Villa has 6 bedrooms, both offering privacy, entertainment and well-being. The villas' impressive designs are hidden from public view, artfully taking advantage of their southerly orientation to capture sweeping views and abundant na...