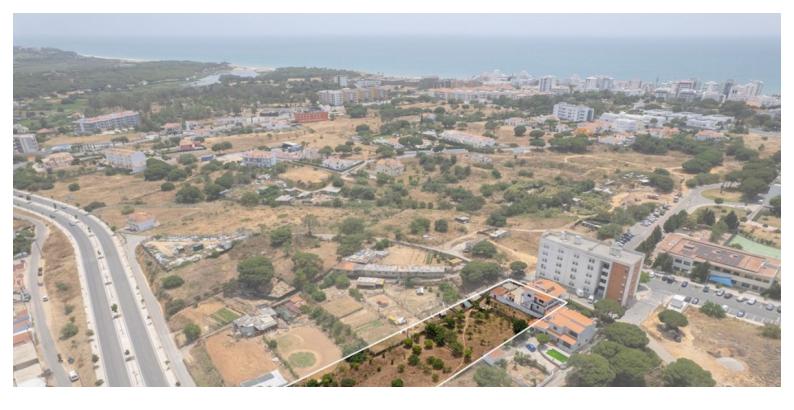

## LUXIMOS | CHRISTIE'S INTERNATIONAL REAL ESTATE

MIXED LAND FOR SALE IN QUARTEIRA, ALGARVE, **PORTUGAL** 

Ref. 1LS02226

€ 3 100 000

Large urban and rustic plot, with building feasibility, located in the center of Quarteira, in the Algarve. It has good access and is close to all amenities. The plot offers the possibility of building a 3-bedroom detached house, spread over three floors, with a construction area of 290.72 m² and an implantation area of 117.6 m². With a total area of 2,525.7 m<sup>2</sup>, this plot represents an excellent investment opportunity, including the potential to develop an urbanization with several villas. It is located in a strategic area, a short distance from the Continente supermarket in Quarteira, just 5 minutes from the beach and around 5 km from Vilamoura.