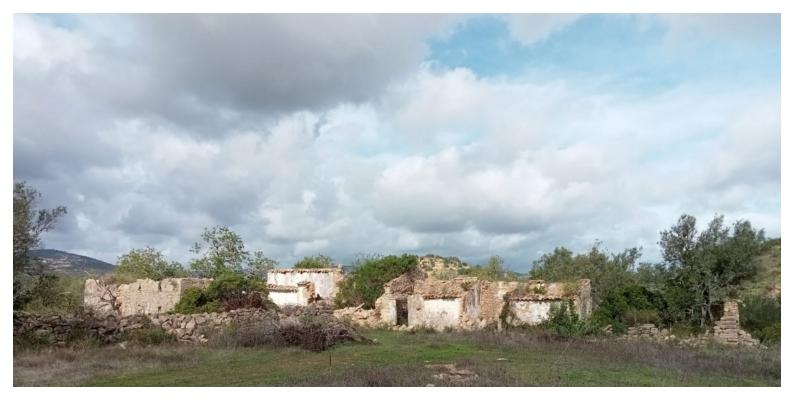

## LUXIMOS | CHRISTIE'S INTERNATIONAL REAL ESTATE

LARGE PLOT OF LAND WITH RUIN, FOR SALE IN **ESTOI, ALGARVE** 

Ref. 1LS01841

€ 370 000

In a highly desirable area of Estoi, there is a large tract of land. Possibility of constructing a luxury villa providing complete privacy, nestled among other luxury villas in the countryside. The property is located less than 10 minutes from the center of Estoi, 25 minutes from Faro International Airport, and close to some of Algarve's finest beaches and golf courses. Excluded from the SCE, under paragraph f) of article 4 of Decree Law No. 118/2013, of August 20, as amended.