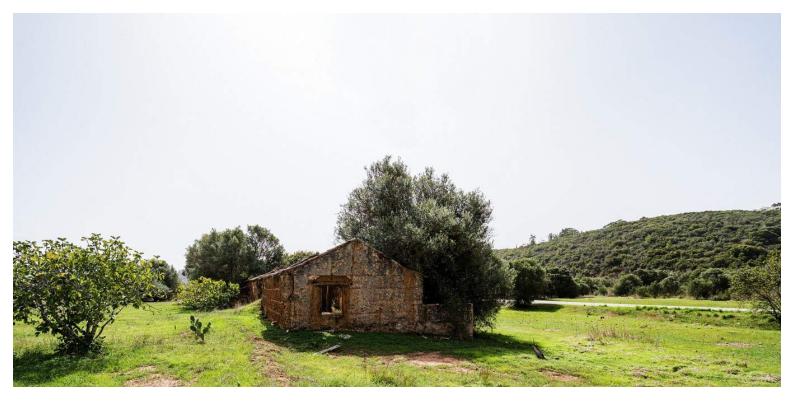

## LUXIMOS | CHRISTIE'S INTERNATIONAL REAL ESTATE

PLOT WITH TWO RUINS FOR SALE IN BENSAFRIM, LAGOS, ALGARVE

Ref. 1LS01822

€ 380 000

Over six hectares of land, with two ruins and an orchard, is for sale in the Lagos region of Algarve. Due to its flat terrain and irrigation system from the Bravura dam, this property is ideal for those who desire to develop agricultural projects on a large plot of land. This land will be ideal for those who prefer tranquil and sunny environments, as well as an excellent location close to a variety of services and only 15 minutes from the heart of Lagos.