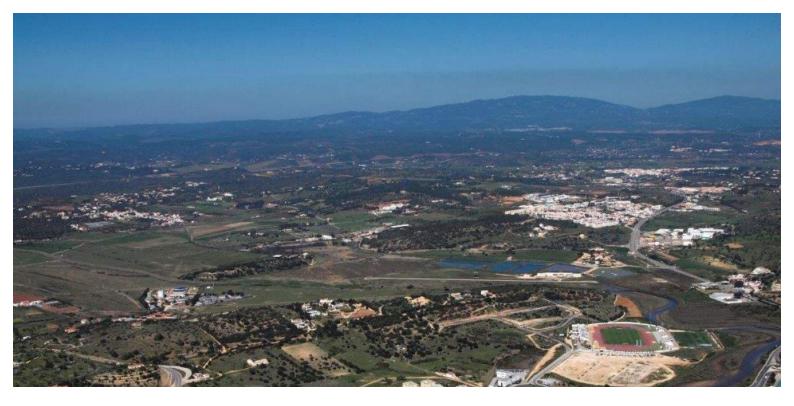

## LAND PARCELED OUT IN 7 LOTS, FOR SALE, IN LAGOS, ALGARVE

Ref. 1LS01802-4

€ 900 000

Seven parcels of land are for sale in Lagos, Algarve. Each parcel permits the construction of nine to fifteen apartment buildings with two and three bedrooms, as well as parking spaces. Contact us to learn more about the various parcels and building permits, as well as their respective areas. Excellent location in Lagos's Fonte Coberta, close to a variety of services and amenities as well as the city's stunning beaches, and approximately one hour from Faro International Airport.