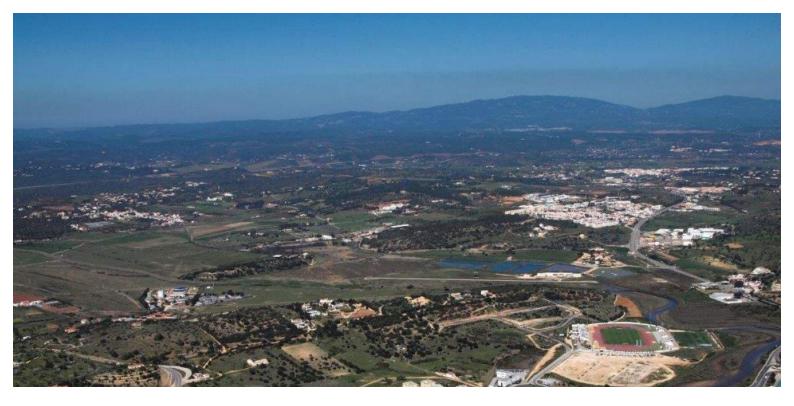

## LAND PARCELED OUT IN 7 LOTS, FOR SALE, IN LAGOS, ALGARVE

Ref. 1LS01802-3

€ 900 000

Seven parcels of land are for sale in Lagos, Algarve. Each parcel permits the construction of nine to fifteen apartment buildings with two and three bedrooms, as well as parking spaces. Contact us to learn more about the various parcels and building permits, as well as their respective areas. Excellent location in Lagos's Fonte Coberta, close to a variety of services and amenities as well as the city's stunning beaches, and approximately one hour from Faro International Airport.