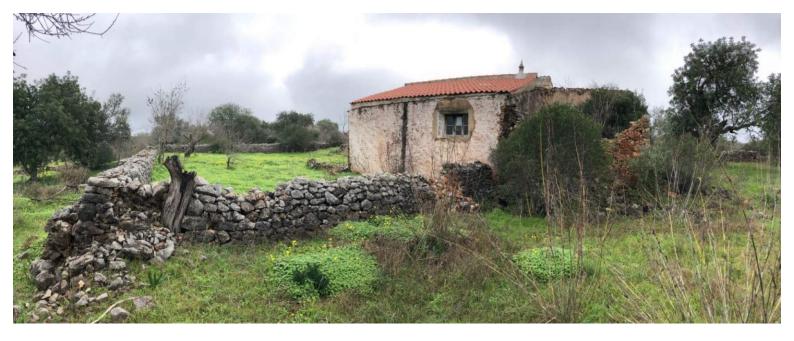

## LUXIMOS | CHRISTIE'S INTERNATIONAL REAL ESTATE

LAND WITH RUIN AND APPROVED PROJECT, FOR SALE, LOULÉ, ALGARVE

Ref. 1LS01745

€ 265 000

Land in Benafim, Loulé, with an approved single-family dwelling construction plan. Project designed for people with limited mobility, with exterior ramps for access to housing, wide structure doors, with a configuration intended to maximise comfort, with large areas and spacious corridors, and the possibility of inserting a repositionable platform. The budget for the construction of a four-bedroom villa with three suites and a two-car garage is estimated at 175 thousand euros. The property is located in a quiet area near to a variety of services and amenities, and is only 15 minutes from Loulé's city centre and 30 minutes from Faro International Airport. Excluded from the SCE, under alinea f) of article 4 of Decree Law N...