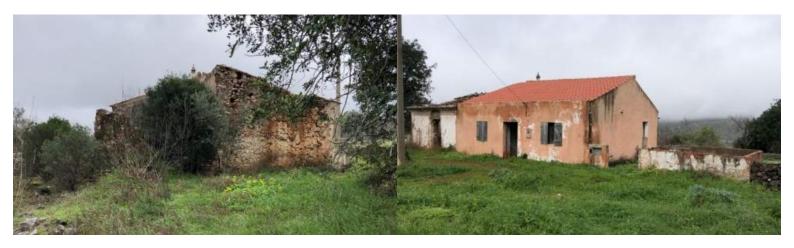

## LUXIMOS | CHRISTIE'S INTERNATIONAL REAL ESTATE

LAND WITH RUIN AND APPROVED PROJECT, FOR SALE, LOULÉ, ALGARVE

Ref. 1LS01745

€ 265 000

Land in Benafim, Loulé, with an approved single-family dwelling construction plan. Project designed for people with limited mobility, with exterior ramps for access to housing, wide structure doors, with a configuration intended to maximise comfort, with large areas and spacious corridors, and the possibility of inserting a repositionable platform. The budget for the construction of a four-bedroom villa with three suites and a two-car garage is estimated at 175 thousand euros. The property is located in a quiet area near to a variety of services and amenities, and is only 15 minutes from Loulé's city centre and 30 minutes from Faro International Airport. Excluded from the SCE, under alinea f) of article 4 of Decree Law N...