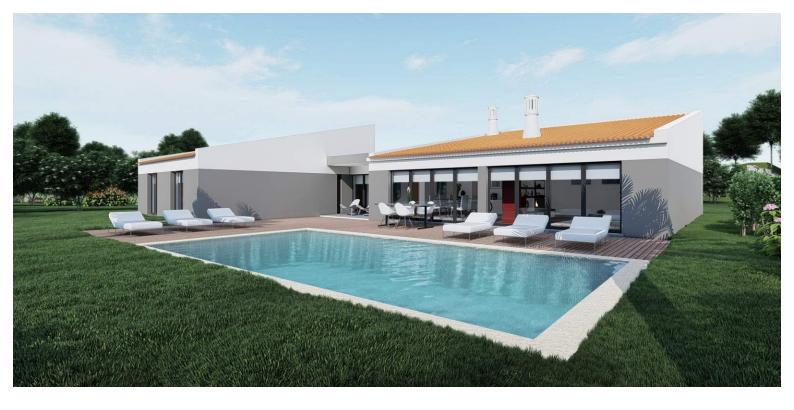

## LUXIMOS | CHRISTIE'S

**PLOT OF LAND WITH** PROJECT FOR CONSTRUCTION OF VILLA. ALCANTARILHA, ALGARVE

Ref. 1LS01630

€ 1 500 000

Plot of 8,840 m2, with extension project and construction of existing house, Alcantarilha, Algarve. The construction is based on a single story house, with six bedrooms, five of them en suite. This is a magnificent property located in the countryside, but at the same time at a short distance from nearby towns. Property with modern and contemporary architecture with only one floor. In this construction will be used high quality materials and modern finishes. There is the possibility to customize all the finishing and decoration of the house. Located in a quiet area, near several beaches and about 40 minutes from Faro International Airport.

8 840 <sup>m2</sup> | 95 153 **Area:** sq ft 300 <sup>m2</sup> | 3 226 sq ft Plot Area:

300 <sup>m2</sup> | 3 226 <sup>sq</sup> **Bedrooms**: **Building Area:** 6

Bathrooms: 6 **Energy efficiency:** 

Semino, 8125-303 Quarteira Algarve - Portugal