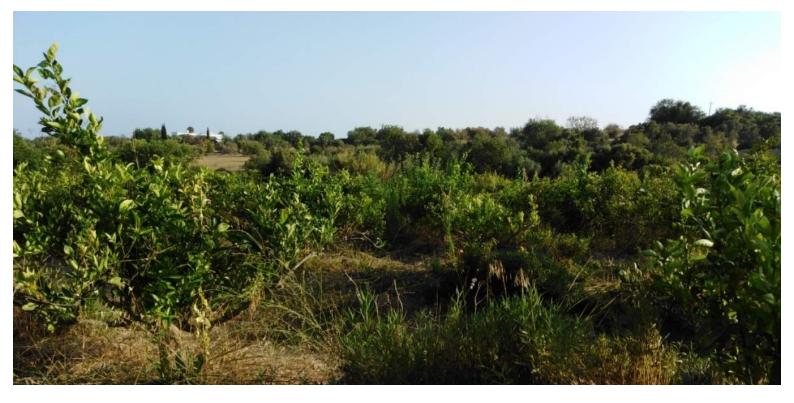

## FARM WITH ORCHARD AND RUIN, LUZ DE TAVIRA, ALGARVE

Ref. 1LS01563

€ 900 000

Large farmhouse, for sale, Luz de Tavira, Algarve. The property is active and primarily devoted to the exploitation of the orchard, but there is a ruin of 294 m2, that could be redeveloped into housing. For agricultural support, the farm has an irrigation tank and a vast warehouse. Comprised of planted trees such as citrus, lemon, avocado, peach, apple, and plum trees. With easy access, the property is 12 kilometers from Tavira, 6 kilometers from the nearest beaches, and 30 minutes from Faro International Airport.