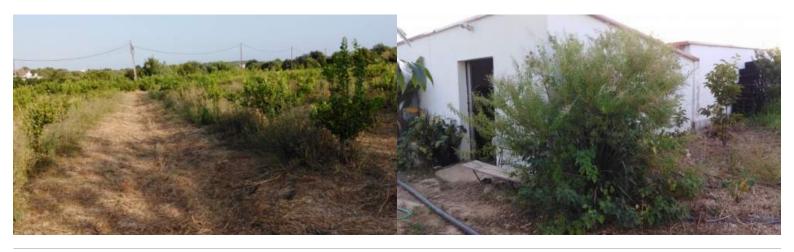

## FARM WITH ORCHARD AND RUIN, LUZ DE TAVIRA, ALGARVE

Ref. 1LS01563

€ 900 000

Large farmhouse, for sale, Luz de Tavira, Algarve. The property is active and primarily devoted to the exploitation of the orchard, but there is a ruin of 294 m2, that could be redeveloped into housing. For agricultural support, the farm has an irrigation tank and a vast warehouse. Comprised of planted trees such as citrus, lemon, avocado, peach, apple, and plum trees. With easy access, the property is 12 kilometers from Tavira, 6 kilometers from the nearest beaches, and 30 minutes from Faro International Airport.