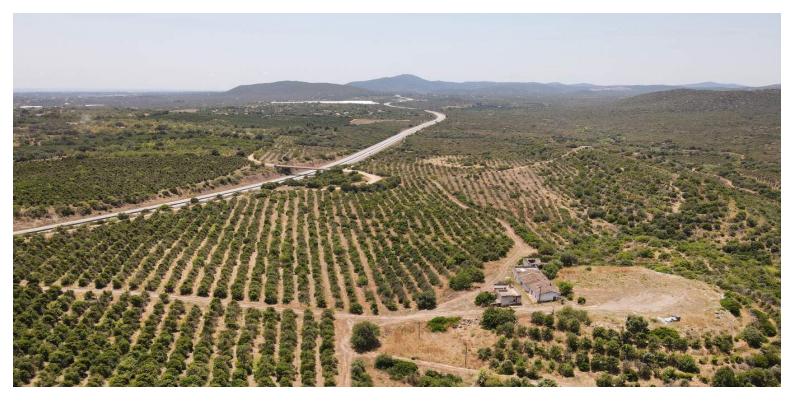

## LUXIMOS | CHRISTIE'S INTERNATIONAL REAL ESTATE

**FARM WITH RUINS AND** ORCHARD, TAVIRA, **ALGARVE** 

Ref. 1LS01508

€ 15 000 000

Land in Tavira, Algarve, with authorized architectural plans for a 5-star hotel and spa. The hotel will have 120 accommodations, of which 116 will be doubles and 4 will be suites. This property features a 93-hectare orchard of citrus, peach, and apricot trees, as well as a magnificent view of the Algarve highlands. The property is located 10 kilometres from the capital of Tavira and 30 minutes from Faro International Airport.