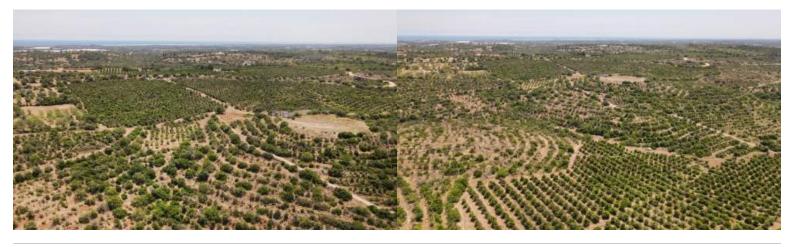

## LUXIMOS | CHRISTIE'S INTERNATIONAL REAL ESTATE

**FARM WITH RUINS AND** ORCHARD, TAVIRA, **ALGARVE** 

Ref. 1LS01508

€ 15 000 000

Land in Tavira, Algarve, with authorized architectural plans for a 5-star hotel and spa. The hotel will have 120 accommodations, of which 116 will be doubles and 4 will be suites. This property features a 93-hectare orchard of citrus, peach, and apricot trees, as well as a magnificent view of the Algarve highlands. The property is located 10 kilometres from the capital of Tavira and 30 minutes from Faro International Airport.