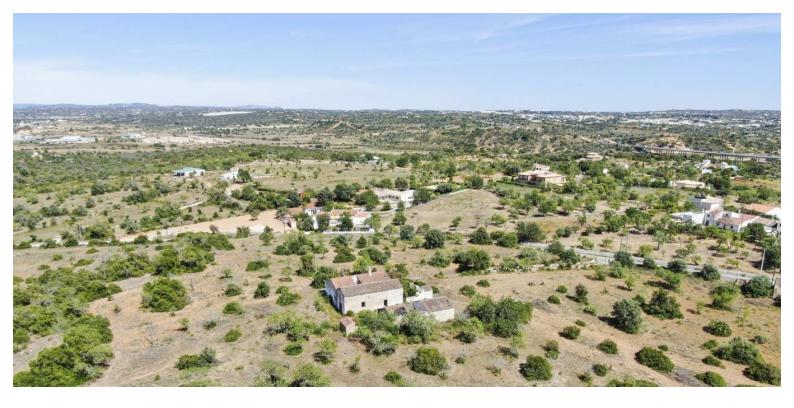

## LUXIMOS | CHRISTIE'S INTERNATIONAL REAL ESTATE

RURAL FARM, FOR SALE, PÊRA, ALCANTARILHA

Ref. 1LS01441

P.O.A

Old family farm with possibility to build a rural hotel, located in Alcantarilha/Pêra, Algarve. With use of outdoor space for agricultural and recreational purposes, thus promoting rural tourism and the region. The concept of the project is defined by an absolute commitment to environmental sustainability and accessibility for all, offering all year round a service of international quality for demanding audiences. The concept values the landscape, the customs, the quality of life outdoors and the mild climate, but also the productivity of the land, with relevance for the production of wine and olive oil. Good investment opportunity. This property is located near the railway station of Tunes, and only 45km from Faro Interna...