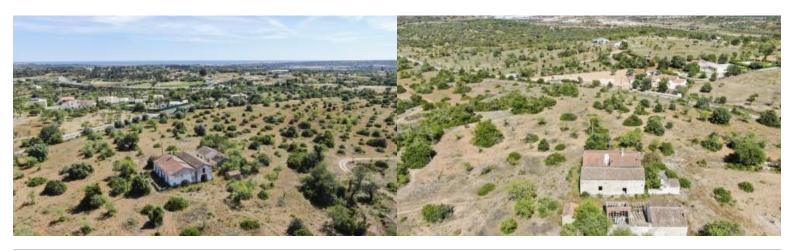

## LUXIMOS | CHRISTIE'S INTERNATIONAL REAL ESTATE

RURAL FARM, FOR SALE, PÊRA, ALCANTARILHA

Ref. 1LS01441

P.O.A

Old family farm with possibility to build a rural hotel, located in Alcantarilha/Pêra, Algarve. With use of outdoor space for agricultural and recreational purposes, thus promoting rural tourism and the region. The concept of the project is defined by an absolute commitment to environmental sustainability and accessibility for all, offering all year round a service of international quality for demanding audiences. The concept values the landscape, the customs, the quality of life outdoors and the mild climate, but also the productivity of the land, with relevance for the production of wine and olive oil. Good investment opportunity. This property is located near the railway station of Tunes, and only 45km from Faro Interna...