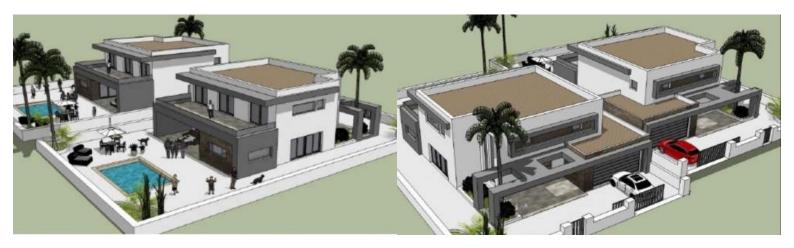

## LUXIMOS | CHRISTIE'S INTERNATIONAL REAL ESTATE

PLOT OF LAND FOR CONSTRUCTION, SÃO BRÁS DE ALPORTEL, ALGARVE

Ref. 1LS01364

€ 450 000

Large plot of land with possibility to build villas, for sale, São Brás de Alportel, Algarve. Plot with countryside view, these villas can have ample indoor and outdoor spaces. Located in the central area of the Algarve, 20 minutes from the nearest beaches, the city of Faro and Faro International Airport.