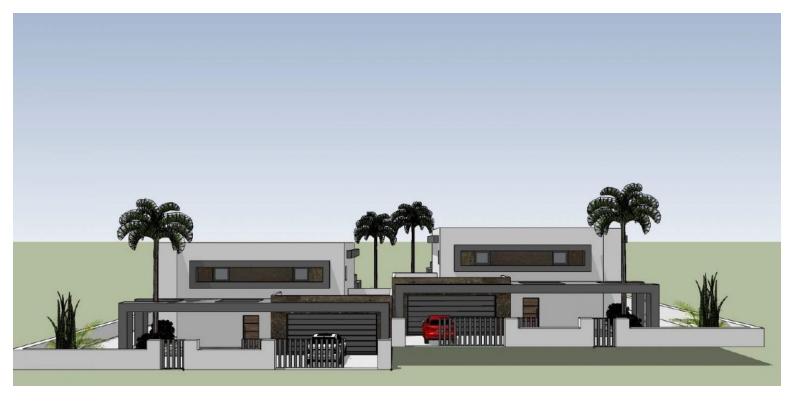

## LUXIMOS | CHRISTIE'S INTERNATIONAL REAL ESTATE

PLOT OF LAND FOR CONSTRUCTION, SÃO BRÁS DE ALPORTEL, ALGARVE

Ref. 1LS01364

€ 450 000

Large plot of land with possibility to build villas, for sale, São Brás de Alportel, Algarve. Plot with countryside view, these villas can have ample indoor and outdoor spaces. Located in the central area of the Algarve, 20 minutes from the nearest beaches, the city of Faro and Faro International Airport.