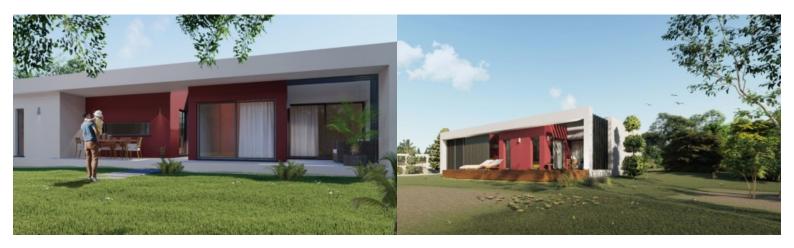

## LUXIMOS | CHRISTIE'S NTERNATIONAL REAL ESTATE

**BUILDING LAND, FOR SALE, IN GOLF RESORT -ALGARVE** 

Ref. 1LS00557-PL63

€ 450 000

Plot 55 with project approved for the construction of Villa V2 with private pool in Golf Resort. construction area 130 m2 Plot size 611 m2 with garden. Located in the heart of Silves Golf, a course with a very regional character, and positioned just north of the Via do Infante (A22), a few minutes from the historic and quiet town of Silves, this newthis new development was designed to take advantage of the topography of the land, the fantastic views of the golf course, while also enjoying the wonderful landscape views of the Monchique mountains and the Vila Fria valley. it comprises several types of properties and a tourist area, with 178 units: detached villas; twostorey semi-detached villas with 2 and 3 bedrooms, as well as 2 and 3...