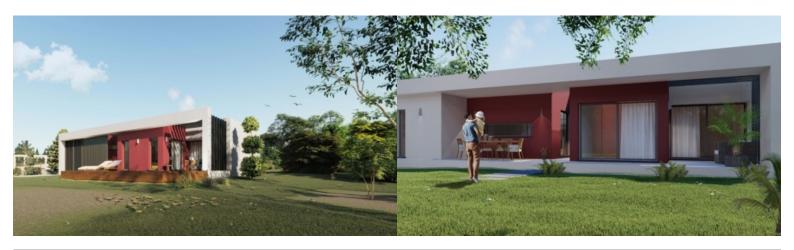

## LUXIMOS | CHRISTIE'S

BUILDING LAND, FOR SALE, IN GOLF RESORT -ALGARVE

Ref. 1LS00557-PL49

€ 350 000

Plot 49 with approval project for construction Villa V3 with private swimming pool in Golf Resort. Construction Area 240 m2 Plot area 860 m2 with landscaped garden. Located in the heart of Silves Golf, a course with a very regional character, and positioned on the north of Via do Infante (A22), just a few minutes from the historical and quiet town of Silves, this new development was designed to take advantage of the topography of the land, the fantastic views of the golf course also enjoying the wonderful landscape views of the Monchique mountains and the Vila Fria valley. It consists of various properties types and a touristic area, with 178 units: detached villas; two-level townhouses with 2 and 3 bedrooms, as well as duplex T2 and ...