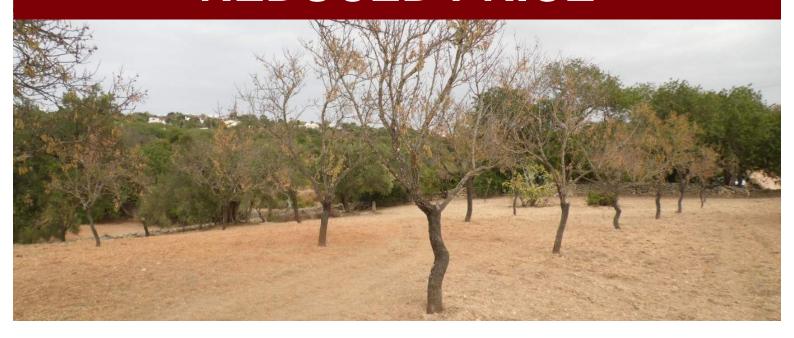

## LUXIMOS | CHRISTIE'S INTERNATIONAL REAL ESTATE

PLOT AREA FOR SALE, SEA AND MOUNTAIN VIEWS, LOULÉ, ALGARVE, PORTUGAL

Ref. 1LS00403

€ 295 000

Plot of land for sale, in unique position, fabulous sea, coastline and mountain views, close to the beach, in Loulé, Algarve, Portugal. Viability to construct. The land has a ruin of 99m2. Privacy is the key word. 7 minutes from the city of Loulé,15 km from Vilamoura Marina and the beaches and 30 minutes from Faro International Airport. Excluded from the SCE, under alinea f) of Article 4 of Decree Law No. 118/2013, of 20 August, as amended.

**Plot Area:** 6 619 <sup>m2</sup> | 71 246 <sup>sq ft</sup> **Area**: 99 <sup>m2</sup> | 1 066 <sup>sq ft</sup>

Energy efficiency:

Semino, 8125-303 Quarteira Algarve - Portugal

Tel.: +351 289 035 465 (National landline call) Mobile: