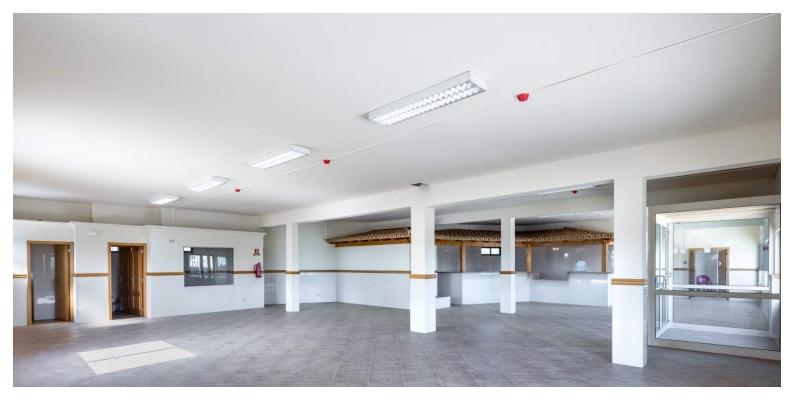

## Ref. 1LS00360

€ 550 000

Building for sale with the sea views equipped for restaurant, bar, or others, just 20 minutes from the beaches and golf courses, in Loulé, Algarve, Portugal. Completely refurbished, with a large living room, bar area, kitchen with pre-installation equipment, toilet for men and women, changing rooms, changing room for staff and basement storage. With commercial license and is the only space for this effect within 15km. With pre-installation of air conditioning, alarm system, and park for about 20 cars. 5 minutes from Loulé, 10 minutes from Boliqueime, 20 minutes from Vilamoura, and its Marina, and about 30 minutes from Faro International Airport.