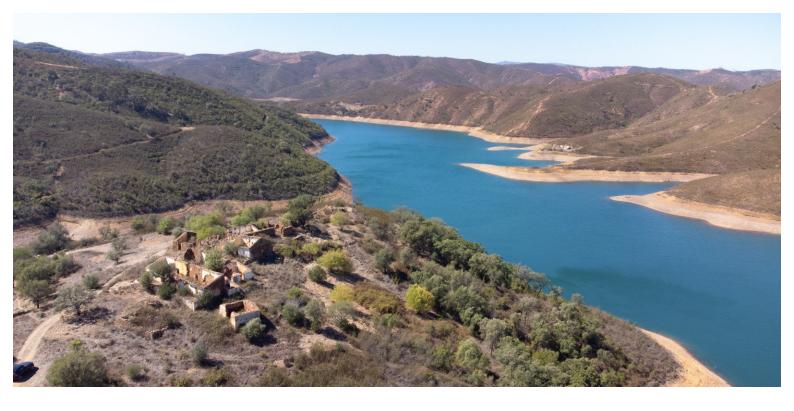

## LUXIMOS | CHRISTIE'S INTERNATIONAL REAL ESTATE

**SALE OF FUNCHO DE** DIANTE VILLAGE, SÃO **BARTOLOMEU DE MESSINES, PORTUGAL** 

Ref. 1CS00583

€ 1 250 000

Village next to a dam for sale, with a breathtaking landscape, in Silves, Algarve, Portugal. Located in the middle of "Rota do Lince Ibérico", this village dates back to several centuries ago. When the dam was built in 1974, the village was abandoned and its buildings are now in ruins. With an idyllic landscape, it is the perfect place to develop a rural tourism project or a health-related project. 15 minutes from São Bartolomeu de Messines, 30 minutes from the beaches of Armação de Pêra and approximately 50 minutes from Faro International Airport.