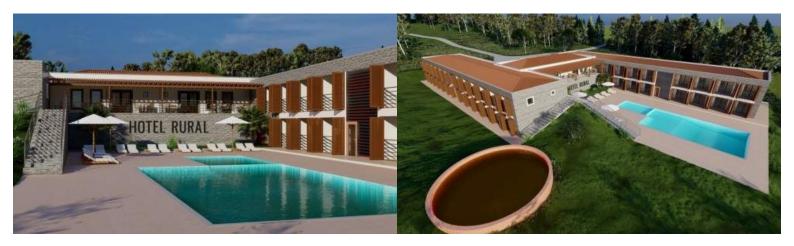

## LUXIMOS | CHRISTIE'S INTERNATIONAL REAL ESTATE

FARM FOR SALE, CLOSE TO THE BEACH, ALBUFEIRA, ALGARVE, PORTUGAL

Ref. 1CS00265

€ 7 500 000

Farm for sale with agricultural production, close to Praia dos Salgados, located between Albufeira and Vale de Parra, in the Algarve, Portugal. A plot of more than 100.000m2, with vegetables and fruit cultivation and livestock farming. With project for rural hotel. A few minutes from Albufeira Marina and 45 minutes from Faro International Airport.