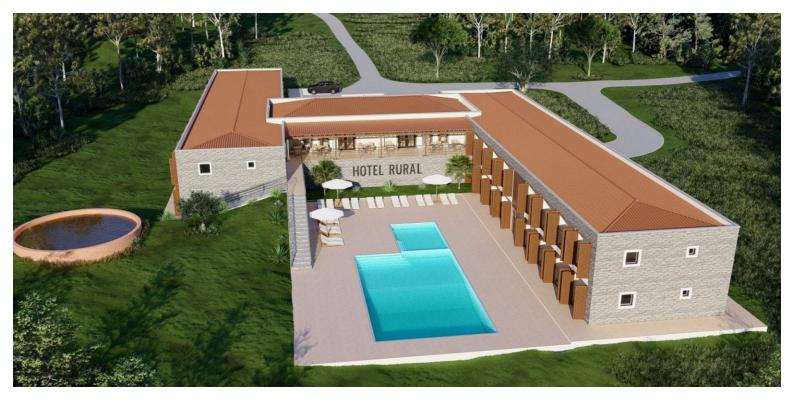

## LUXIMOS | CHRISTIE'S INTERNATIONAL REAL ESTATE

FARM FOR SALE, CLOSE TO THE BEACH, ALBUFEIRA, ALGARVE, PORTUGAL

Ref. 1CS00265

€ 7 500 000

Farm for sale with agricultural production, close to Praia dos Salgados, located between Albufeira and Vale de Parra, in the Algarve, Portugal. A plot of more than 100.000m2, with vegetables and fruit cultivation and livestock farming. With project for rural hotel. A few minutes from Albufeira Marina and 45 minutes from Faro International Airport.